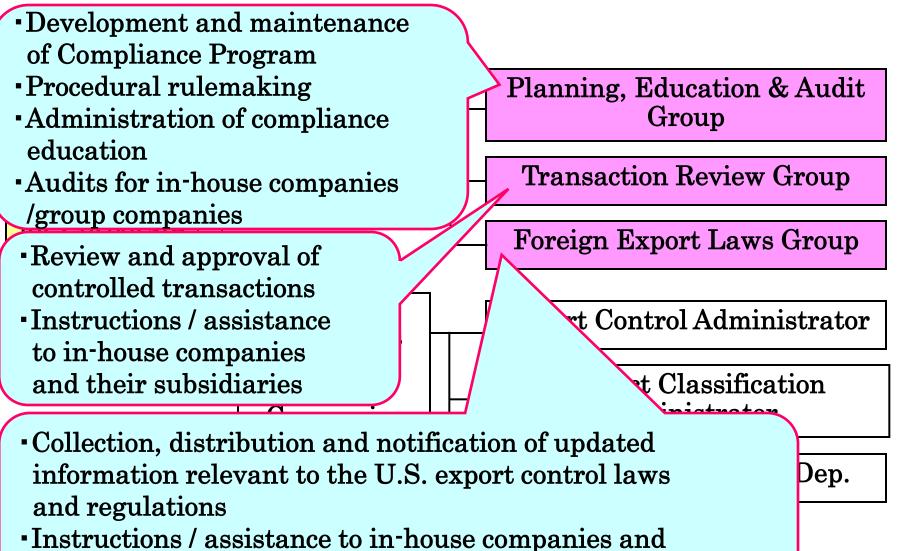

#### 3. Export Control Organization (1/2)

#### 3. Export Control Organization (2/2)

foreign group companies transacting U.S.-origin products.

4. Export Control in Foreign Group Companies(1/4)

Correspondences to the basic policy (three pillars) of export control